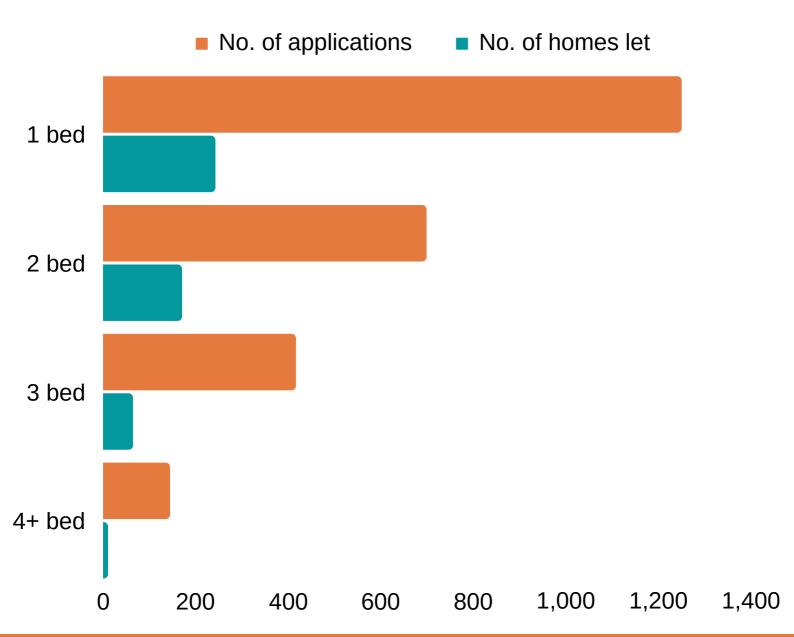

### NUMBER OF HOMES LET COMPARED TO NUMBER OF APPLICATIONS

DATA REFERS TO HOMES LET IN THE SOUTH HOUSING OPTIONS AREA BETWEEN 1 JANUARY AND 31 DECEMBER 2023

102

The average number of bids

211

Homes had over 100 bids

489

The highest number of bids for a property