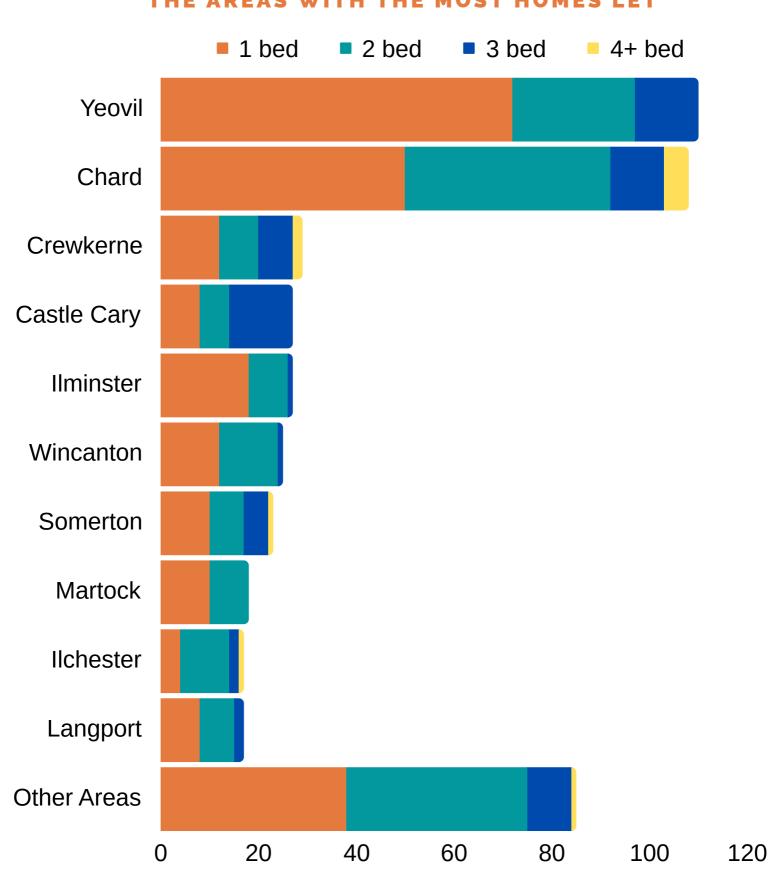

Bronze Band

**236** 

The number of new or updated applications received by South in December 2023

### 486 homes were let in the South Housing Options Area in 2023

### NUMBER OF HOMES LET COMPARED TO NUMBER OF APPLICATIONS



DATA REFERS TO HOMES LET IN THE SOUTH HOUSING OPTIONS AREA BETWEEN 1 JANUARY AND 31 DECEMBER 2023

102

The average number of bids

211

Homes had over 100 bids

489

The highest number of bids for a property

# Homes let in the South Housing Options Area in 2023 by Band





DATA REFERS TO HOMES LET IN THE SOUTH HOUSING OPTIONS AREA BETWEEN 1 JANUARY AND 31 DECEMBER 2023

64%

28%

4%

were let to
households in Gold
Band

were let to households in Silver Band were let to households in Bronze Band

## Homes let in the South Housing Options Area in 2023 by Area