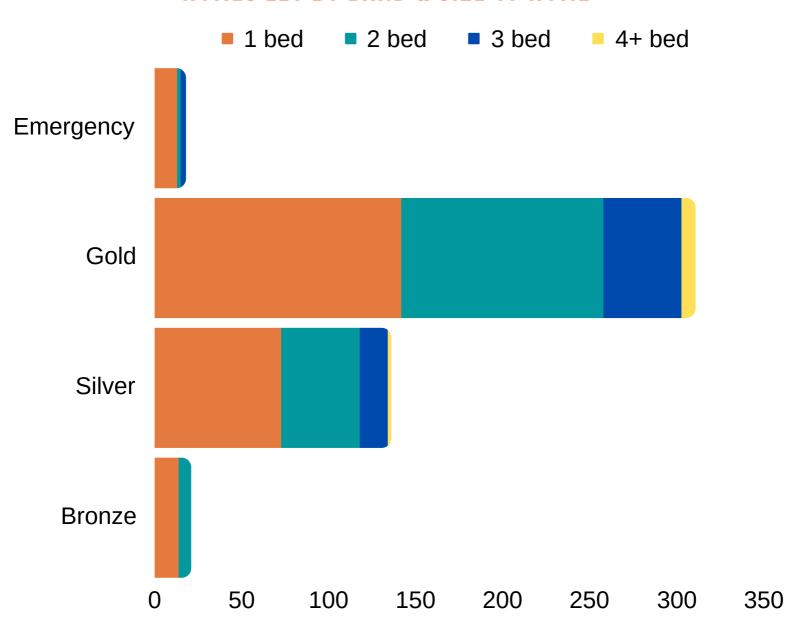

# Homes let in the South Housing Options Area in 2023 by Band

DATA REFERS TO HOMES LET IN THE SOUTH HOUSING OPTIONS AREA BETWEEN 1 JANUARY AND 31 DECEMBER 2023

64%

28%

4%

were let to
households in Gold
Band

were let to households in Silver Band were let to households in Bronze Band