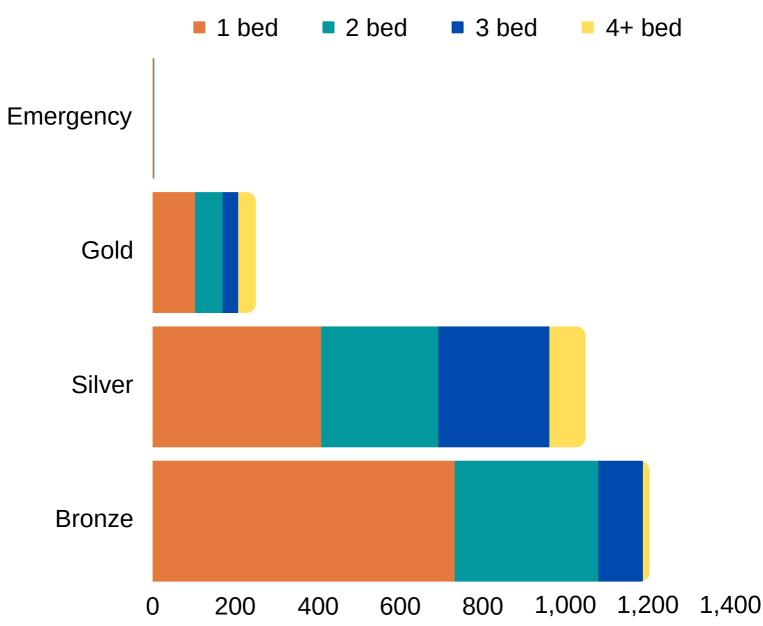

### Homefinder Somerset in the South Housing Options Area

2,507 HOUSEHOLDS ARE REGISTERED (JANUARY 2024)
THE SOUTH HOUSING OPTIONS AREA COVERS THE FORMER
SOUTH SOMERSET DC AREA

50%

of households need a 1 bed home

48%

of households are in Bronze Band

**236** 

The number of new or updated applications received by South in December 2023